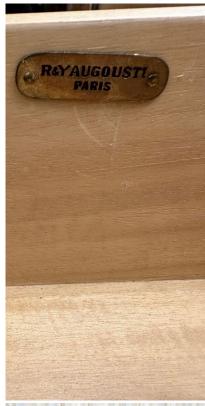

### **R&Y AUGOUSTI PARIS - SHAGREEN CREDENZA/ CONSOLE CABINET**

This two-drawer cream covered shagreen console cabinet by R&Y Augousti (metal tag to drawer interior) is an elegant piece. This console features two drawers and a lower open shelf atop a natural mahogany wood base. All R&Y Augousti pieces are handmade by artisans, ultimately making each piece unique. Care instructions: Wipe clean with soft dry cloth. THIS ITEM IS LOCATED AND WILL SHIP FROM OUR MIAMI, FLORIDA SHOWROOM.

Acclaimed design duo Ria & Yiouri Augousti have established themselves since the 1990s as pioneers of modern-vintage style through their luxurious Art Deco inspired collections. The Paris based label has distinguished themselves since their launch, with their iconic use of shagreen mixed with brass and other exotic materials. All furniture is handcrafted by skilled artisans, ultimately making each piece unique.