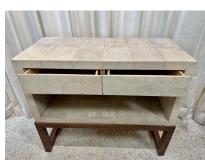

### **R&Y AUGOUSTI PARIS - SHAGREEN CREDENZA/ CONSOLE CABINET**

This two-drawer cream covered shagreen console cabinet by R&Y Augousti (metal tag to drawer interior) is an elegant piece. This console features two drawers and a lower open shelf atop a natural mahogany wood base. All R&Y Augousti pieces are handmade by artisans, ultimately making each piece unique. Care instructions: Wipe clean with soft dry cloth. THIS ITEM IS LOCATED AND WILL SHIP FROM OUR MIAMI, FLORIDA SHOWROOM.

# GUSTAVO OLIVIERI

**Sold As** Single Item

Materials and Techniques Oak, Shagreen Stingray

Place of Origin France

**Period** 1990 – 1999

**Condition** Good – Wear consistent with age and use.