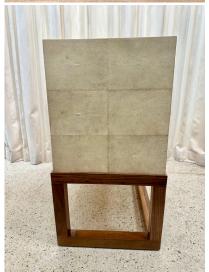

### **R&Y AUGOUSTI PARIS - SHAGREEN CREDENZA/ CONSOLE CABINET**

This two-drawer cream covered shagreen console cabinet by R&Y Augousti (metal tag to drawer interior) is an elegant piece. This console features two drawers and a lower open shelf atop a natural mahogany wood base. All R&Y Augousti pieces are handmade by artisans, ultimately making each piece unique. Care instructions: Wipe clean with soft dry cloth. THIS ITEM IS LOCATED AND WILL SHIP FROM OUR MIAMI, FLORIDA SHOWROOM.

Acclaimed design duo Ria & Yiouri Augousti have established themselves since the 1990s as pioneers of modern-vintage style through their luxurious Art Deco inspired collections. The Paris based label has distinguished themselves since their launch, with their iconic use of shagreen mixed with brass and other exotic materials. All furniture is handcrafted by skilled artisans, ultimately making each piece unique.