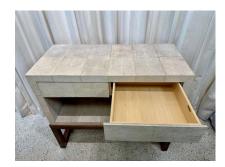

### **R&Y AUGOUSTI PARIS - SHAGREEN CREDENZA/ CONSOLE CABINET**

This two-drawer cream covered shagreen console cabinet by R&Y Augousti (metal tag to drawer interior) is an elegant piece. This console features two drawers and a lower open shelf atop a natural mahogany wood base. All R&Y Augousti pieces are handmade by artisans, ultimately making each piece unique. Care instructions: Wipe clean with soft dry cloth. THIS ITEM IS LOCATED AND WILL SHIP FROM OUR MIAMI, FLORIDA SHOWROOM.

# GUSTAVO OLIVIERI

**Sold As** Single Item

Materials and Techniques Oak, Shagreen Stingray

Place of Origin France

**Period** 1990 – 1999

**Condition** Good – Wear consistent with age and use.