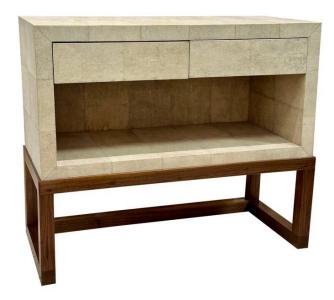

### **R&Y AUGOUSTI PARIS - SHAGREEN CREDENZA/ CONSOLE CABINET**

This two-drawer cream covered shagreen console cabinet by R&Y Augousti (metal tag to drawer interior) is an elegant piece. This console features two drawers and a lower open shelf atop a natural mahogany wood base. All R&Y Augousti pieces are handmade by artisans, ultimately making each piece unique. Care instructions: Wipe clean with soft dry cloth. THIS ITEM IS LOCATED AND WILL SHIP FROM OUR MIAMI, FLORIDA SHOWROOM.

## **ADDITIONAL INFORMATION**

**Style** Post-Modern (Of the Period)

**Date of Manufacture** 1990's

**Dimensions** 

Height: 34.5 in Width: 40.5 in Depth: 18.5 in

# GUSTAVO OLIVIERI

**Sold As** Single Item

Materials and Techniques Oak, Shagreen Stingray

Place of Origin France

**Period** 1990 – 1999

**Condition** Good – Wear consistent with age and use.