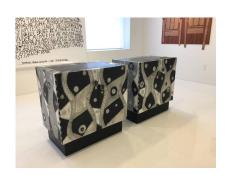

### PAIR OF BRUTAL SOLDERED ALUMINUM CABINETS

These perfect size cabinets are sculptural, finished in brutal soldered aluminum by G.O. Studio. Grey slate recessed tops and double doors open to a leather clad single shelf. Lots of details abound, incredible craftsmanship. Handmade in the USA.

Sold As Pair only

Materials and Techniques Aluminum, stone, leather

Place of Origin USA

Period 20th C.

**Condition** Good – Wear consistent with age and use. All in vintage

original with minimal wear.