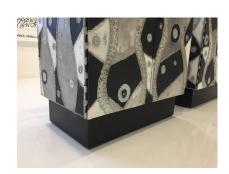

### PAIR OF BRUTAL SOLDERED ALUMINUM CABINETS

These perfect size cabinets are sculptural, finished in brutal soldered aluminum by G.O. Studio. Grey slate recessed tops and double doors open to a leather clad single shelf. Lots of details abound, incredible craftsmanship. Handmade in the USA.

Sold As Pair only

Materials and Techniques Aluminum, stone, leather

Place of Origin USA

Period 20th C.

**Condition** Good – Wear consistent with age and use. All in vintage

original with minimal wear.