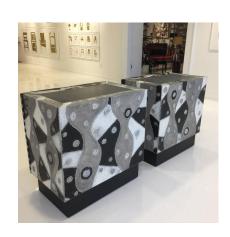

### PAIR OF BRUTAL SOLDERED ALUMINUM CABINETS

These perfect size cabinets are sculptural, finished in brutal soldered aluminum by G.O. Studio. Grey slate recessed tops and double doors open to a leather clad single shelf. Lots of details abound, incredible craftsmanship. Handmade in the USA.