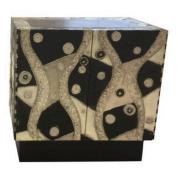

### PAIR OF BRUTAL SOLDERED ALUMINUM CABINETS

These perfect size cabinets are sculptural, finished in brutal soldered aluminum by G.O. Studio. Grey slate recessed tops and double doors open to a leather clad single shelf. Lots of details abound, incredible craftsmanship. Handmade in the USA.

Sold As Pair only

Materials and Techniques Aluminum, stone, leather

Place of Origin USA

Period 20th C.

**Condition** Good – Wear consistent with age and use. All in vintage

original with minimal wear.