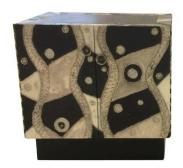

### PAIR OF BRUTAL SOLDERED ALUMINUM CABINETS

These perfect size cabinets are sculptural, finished in brutal soldered aluminum by G.O. Studio. Grey slate recessed tops and double doors open to a leather clad single shelf. Lots of details abound, incredible craftsmanship. Handmade in the USA.

Sold As Pair only

Materials and Techniques Aluminum, stone, leather

Place of Origin USA

Period 20th C.

**Condition** Good – Wear consistent with age and use. All in vintage

original with minimal wear.