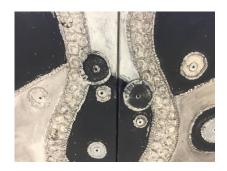

### PAIR OF BRUTAL SOLDERED ALUMINUM CABINETS

These perfect size cabinets are sculptural, finished in brutal soldered aluminum by G.O. Studio. Grey slate recessed tops and double doors open to a leather clad single shelf. Lots of details abound, incredible craftsmanship. Handmade in the USA.