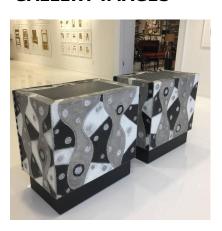

## PAIR OF BRUTAL SOLDERED ALUMINUM CABINETS

These perfect size cabinets are sculptural, finished in brutal soldered aluminum. Grey slate recessed tops and double doors open to a leather clad single shelf. Lots of details abound, incredible craftsmanship.

## **ADDITIONAL INFORMATION**

**Style** Brutalist (In The Style Of)

**Date of Manufacture** 2015

Height: 30.5 in

**Dimensions** Width: 30.5 in

Depth: 19 in

**Sold As** Set of Two

Materials and Techniques Aluminum, Leather, Stone