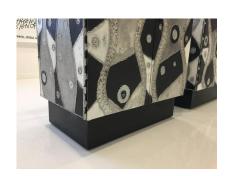

## PAIR OF BRUTAL SOLDERED ALUMINUM CABINETS

These perfect size cabinets are sculptural, finished in brutal soldered aluminum. Grey slate recessed tops and double doors open to a leather clad single shelf. Lots of details abound, incredible craftsmanship.

## **ADDITIONAL INFORMATION**

**Style** Brutalist (In The Style Of)

**Date of Manufacture** 2015

Height: 30.5 in

**Dimensions** Width: 30.5 in

Depth: 19 in

**Sold As** Set of Two

Materials and Techniques Aluminum, Leather, Stone