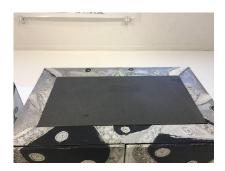

## PAIR OF BRUTAL SOLDERED ALUMINUM CABINETS

These perfect size cabinets are sculptural, finished in brutal soldered aluminum. Grey slate recessed tops and double doors open to a leather clad single shelf. Lots of details abound, incredible craftsmanship.

## **ADDITIONAL INFORMATION**

**Style** Brutalist (In The Style Of)

**Date of Manufacture** 2015

Height: 30.5 in

**Dimensions** Width: 30.5 in

Depth: 19 in

**Sold As** Set of Two

Materials and Techniques Aluminum, Leather, Stone