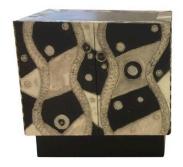

## PAIR OF BRUTAL SOLDERED ALUMINUM CABINETS

These perfect size cabinets are sculptural, finished in brutal soldered aluminum. Grey slate recessed tops and double doors open to a leather clad single shelf. Lots of details abound, incredible craftsmanship.

## **ADDITIONAL INFORMATION**

**Style** Brutalist (In The Style Of)

**Date of Manufacture** 2015

Height: 30.5 in

**Dimensions** Width: 30.5 in

Depth: 19 in

**Sold As** Set of Two

Materials and Techniques Aluminum, Leather, Stone