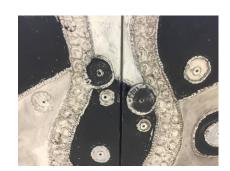

## PAIR OF BRUTAL SOLDERED ALUMINUM CABINETS

These perfect size cabinets are sculptural, finished in brutal soldered aluminum. Grey slate recessed tops and double doors open to a leather clad single shelf. Lots of details abound, incredible craftsmanship.

## **ADDITIONAL INFORMATION**

**Style** Brutalist (In The Style Of)

**Date of Manufacture** 2015

Height: 30.5 in

**Dimensions** Width: 30.5 in

Depth: 19 in

**Sold As** Set of Two

Materials and Techniques Aluminum, Leather, Stone