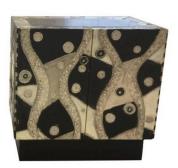

## PAIR OF BRUTAL SOLDERED ALUMINUM CABINETS

These perfect size cabinets are sculptural, finished in brutal soldered aluminum. Grey slate recessed tops and double doors open to a leather clad single shelf. Lots of details abound, incredible craftsmanship.

## **ADDITIONAL INFORMATION**

**Style** Brutalist (In The Style Of)

**Date of Manufacture** 2015

Height: 30.5 in

**Dimensions** Width: 30.5 in

Depth: 19 in

**Sold As** Set of Two

Materials and Techniques Aluminum, Leather, Stone