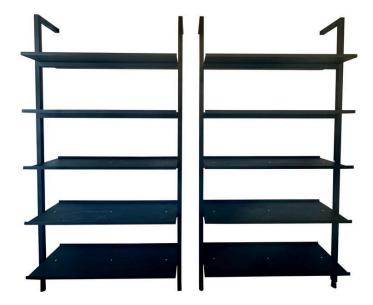

# OVERSIZED CUSTOM DESIGNED BLACK METAL WALL-MOUNTED ETAGERE/ SHELVES (TWO AVAIL)

WE have available TWO of these phenomenal etagere/ shelving system that mounts to your wall and provides 5 deep and wide shelves. VERY solid and industrial style - custom designed for Gustavo Olivieri Antiques. TWO available - Sold Separately.

#### **ADDITIONAL INFORMATION**

| Style                    | Post Modern (Of the Period)                       |
|--------------------------|---------------------------------------------------|
| Date of Manufacture      | 21st Century                                      |
| Dimensions               | Height: 98.5 in<br>Width: 51 in<br>Depth: 18.5 in |
| Sold As                  | Single Item (2 available)                         |
| Materials and Techniques | Metal, Ebonized                                   |
| Place of Origin          | United States                                     |
| Period                   | 2010-                                             |