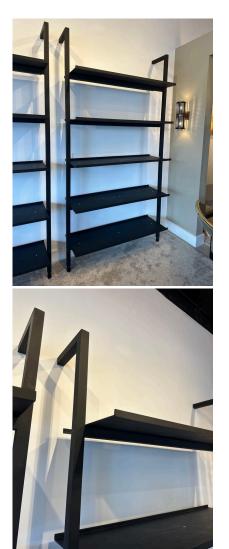

# OVERSIZED CUSTOM DESIGNED BLACK METAL WALL-MOUNTED ETAGERE/ SHELVES (TWO AVAIL)

WE have available TWO of these phenomenal etagere/ shelving system that mounts to your wall and provides 5 deep and wide shelves. VERY solid and industrial style - custom designed for Gustavo Olivieri Antiques. TWO available - Sold Separately.

#### **ADDITIONAL INFORMATION**

| Style                    | Post Modern (Of the Period)                       |
|--------------------------|---------------------------------------------------|
| Date of Manufacture      | 21st Century                                      |
| Dimensions               | Height: 98.5 in<br>Width: 51 in<br>Depth: 18.5 in |
| Sold As                  | Single Item (2 available)                         |
| Materials and Techniques | Metal, Ebonized                                   |
| Place of Origin          | United States                                     |
| Period                   | 2010-                                             |