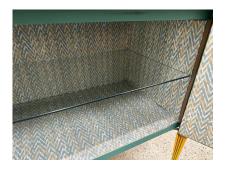

#### OCEAN GREEN PAINTED MURANO GLASS AND BRASS TWO-DOOR CABINET (TWO AVAILABLE)

This amazingly crafted 2-door cabinet clad completely in Murano green glass and trimmed with brass, also features wonderful tapering glass legs. Interior long clear glass shelf. NOTE: TWO (2) available, sold separately.