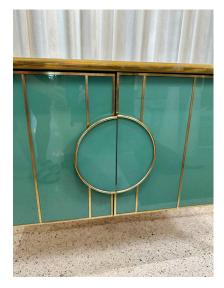

#### OCEAN GREEN PAINTED MURANO GLASS AND BRASS TWO-DOOR CABINET (TWO AVAILABLE)

This amazingly crafted 2-door cabinet clad completely in Murano green glass and trimmed with brass, also features wonderful tapering glass legs. Interior long clear glass shelf. NOTE: TWO (2) available, sold separately.

#### **ADDITIONAL INFORMATION**

| Style                    | Post-Modern (Of the Period)                                                                                                                                  |
|--------------------------|--------------------------------------------------------------------------------------------------------------------------------------------------------------|
| Date of Manufacture      | 1980's                                                                                                                                                       |
| Dimensions               | Height: 34 in<br>Width: 51.25 in<br>Depth: 22 in                                                                                                             |
| Sold As                  | Single item, two available                                                                                                                                   |
| Materials and Techniques | Glass, Brass                                                                                                                                                 |
| Place of Origin          | Italy                                                                                                                                                        |
| Period                   | 1980 - 1989                                                                                                                                                  |
| Condition                | Good – Wear consistent with age and use. Nearly un-used,<br>doors open easily, glass has NO chips. Brass trim and accents<br>have normal patina for the age. |