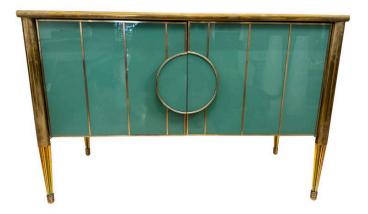

#### OCEAN GREEN PAINTED MURANO GLASS AND BRASS TWO-DOOR CABINET (TWO AVAILABLE)

This amazingly crafted 2-door cabinet clad completely in Murano green glass and trimmed with brass, also features wonderful tapering glass legs. Interior long clear glass shelf. NOTE: TWO (2) available, sold separately.

#### **ADDITIONAL INFORMATION**

| Style                    | Post-Modern (Of the Period)                                                                                                                                  |
|--------------------------|--------------------------------------------------------------------------------------------------------------------------------------------------------------|
| Date of Manufacture      | 1980's                                                                                                                                                       |
| Dimensions               | Height: 34 in<br>Width: 51.25 in<br>Depth: 22 in                                                                                                             |
| Sold As                  | Single item, two available                                                                                                                                   |
| Materials and Techniques | Glass, Brass                                                                                                                                                 |
| Place of Origin          | Italy                                                                                                                                                        |
| Period                   | 1980 - 1989                                                                                                                                                  |
| Condition                | Good – Wear consistent with age and use. Nearly un-used,<br>doors open easily, glass has NO chips. Brass trim and accents<br>have normal patina for the age. |