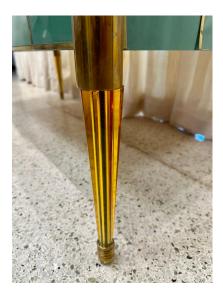

#### OCEAN GREEN PAINTED MURANO GLASS AND BRASS TWO-DOOR CABINET (TWO AVAILABLE)

This amazingly crafted 2-door cabinet clad completely in Murano green glass and trimmed with brass, also features wonderful tapering glass legs. Interior long clear glass shelf. NOTE: TWO (2) available, sold separately.

#### **ADDITIONAL INFORMATION**

| Style                    | Post-Modern (Of the Period)                                                                                                                                  |
|--------------------------|--------------------------------------------------------------------------------------------------------------------------------------------------------------|
| Date of Manufacture      | 1980's                                                                                                                                                       |
| Dimensions               | Height: 34 in<br>Width: 51.25 in<br>Depth: 22 in                                                                                                             |
| Sold As                  | Single item, two available                                                                                                                                   |
| Materials and Techniques | Glass, Brass                                                                                                                                                 |
| Place of Origin          | Italy                                                                                                                                                        |
| Period                   | 1980 - 1989                                                                                                                                                  |
| Condition                | Good – Wear consistent with age and use. Nearly un-used,<br>doors open easily, glass has NO chips. Brass trim and accents<br>have normal patina for the age. |