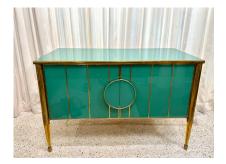

#### OCEAN GREEN PAINTED MURANO GLASS AND BRASS TWO-DOOR CABINET (TWO AVAILABLE)

This amazingly crafted 2-door cabinet clad completely in Murano green glass and trimmed with brass, also features wonderful tapering glass legs. Interior long clear glass shelf. NOTE: TWO (2) available, sold separately.

#### **ADDITIONAL INFORMATION**

| Style                    | Post-Modern (Of the Period)                                                                                                                                  |
|--------------------------|--------------------------------------------------------------------------------------------------------------------------------------------------------------|
| Date of Manufacture      | 1980's                                                                                                                                                       |
| Dimensions               | Height: 34 in<br>Width: 51.25 in<br>Depth: 22 in                                                                                                             |
| Sold As                  | Single item, two available                                                                                                                                   |
| Materials and Techniques | Glass, Brass                                                                                                                                                 |
| Place of Origin          | Italy                                                                                                                                                        |
| Period                   | 1980 - 1989                                                                                                                                                  |
| Condition                | Good – Wear consistent with age and use. Nearly un-used,<br>doors open easily, glass has NO chips. Brass trim and accents<br>have normal patina for the age. |