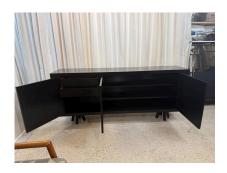

### MID-CENTURY MODERN MATTE FINISH EBONIZED CABINET

This 3 door cabinet with 2 drawers and shelf to left and open shelving to right side is finished in a lovely ebonized matte finish. Unique and whimsical geometric legs and very well constructed.

Jetsons style door pulls. Key and lock does not work.

SKU: LU832843138162 | Categories: Case Pieces / Storage | Tags: Ebonized wood