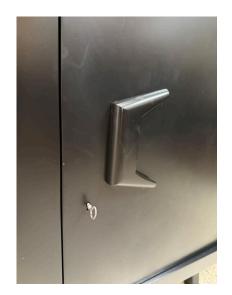

Jetsons style door pulls. Key and lock does not work.

SKU: LU832843138162 | Categories: Case Pieces / Storage | Tags: Ebonized wood

Place of Origin United States

**Period** 1940 - 1949

Good - Wear consistent with age and use. Very clean and only

**Condition** shows minimal wear, lock does not work but not necessary.

Solid piece