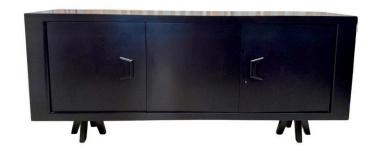

### MID-CENTURY MODERN MATTE FINISH EBONIZED CABINET

This 3 door cabinet with 2 drawers and shelf to left and open shelving to right side is finished in a lovely ebonized matte finish. Unique and whimsical geometric legs and very well constructed.

### **ADDITIONAL INFORMATION**

**Style** Mid-Century Modern (Of the Period)

**Date of Manufacture** 1940's

Height: 35.75 in

**Dimensions** Width: 84.75 in

Depth: 19 in

**Sold As** Single Item

Materials and Techniques Wood, Ebonized