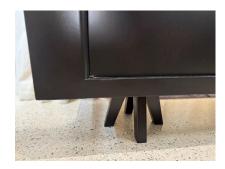

### MID-CENTURY MODERN MATTE FINISH EBONIZED CABINET

This 3 door cabinet with 2 drawers and shelf to left and open shelving to right side is finished in a lovely ebonized matte finish. Unique and whimsical geometric legs and very well constructed.