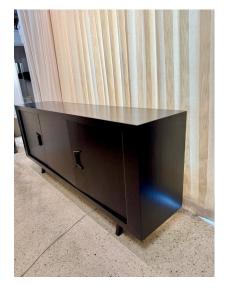

### MID-CENTURY MODERN MATTE FINISH EBONIZED CABINET

This 3 door cabinet with 2 drawers and shelf to left and open shelving to right side is finished in a lovely ebonized matte finish. Unique and whimsical geometric legs and very well constructed.

### **ADDITIONAL INFORMATION**

**Style** Mid-Century Modern (Of the Period)

**Date of Manufacture** 1940's

Height: 35.75 in

**Dimensions** Width: 84.75 in

Depth: 19 in

**Sold As** Single Item

Materials and Techniques Wood, Ebonized