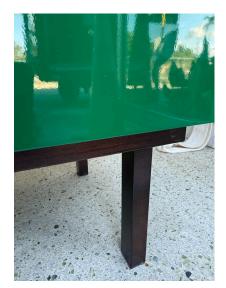

### MALACHITE GREEN ITALIAN MID-CENTURY CABINET W/ ORIGINAL BRASS KEYS

Lovingly restored and modernized, this vintage mid-century Italian cabinet with original geometric brass keys and pulls, has been re-lacquered in a STUNNING malachite tone green with a high gloss. Base is dark wood and two doors + 3 drawers.