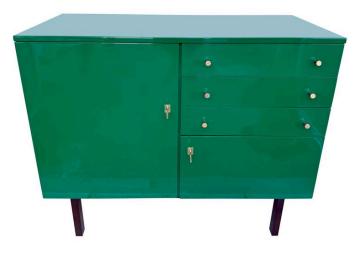

### MALACHITE GREEN ITALIAN MID-CENTURY CABINET W/ ORIGINAL BRASS KEYS

Lovingly restored and modernized, this vintage mid-century Italian cabinet with original geometric brass keys and pulls, has been re-lacquered in a STUNNING malachite tone green with a high gloss. Base is dark wood and two doors + 3 drawers.

#### **ADDITIONAL INFORMATION**

| Style                    | Mid-Century Modern (Of the Period)                                                 |
|--------------------------|------------------------------------------------------------------------------------|
| Date of Manufacture      | 1950's                                                                             |
| Dimensions               | Height: 33.75 in<br>Width: 39.75 in<br>Depth: 16.75 in                             |
| Sold As                  | Single Item                                                                        |
| Materials and Techniques | Brass, Wood, Lacquered                                                             |
| Place of Origin          | Italy                                                                              |
| Period                   | 1950 - 1959                                                                        |
| Condition                | Good – Refinished. Wear consistent with age and use.<br>Restored and re-lacquered. |