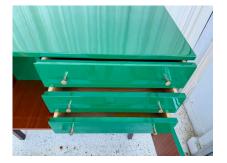

### MALACHITE GREEN ITALIAN MID-CENTURY CABINET W/ ORIGINAL BRASS KEYS

Lovingly restored and modernized, this vintage mid-century Italian cabinet with original geometric brass keys and pulls, has been re-lacquered in a STUNNING malachite tone green with a high gloss. Base is dark wood and two doors + 3 drawers.