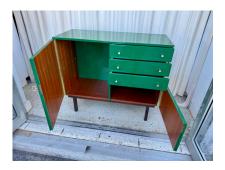

### MALACHITE GREEN ITALIAN MID-CENTURY CABINET W/ ORIGINAL BRASS KEYS

Lovingly restored and modernized, this vintage mid-century Italian cabinet with original geometric brass keys and pulls, has been re-lacquered in a STUNNING malachite tone green with a high gloss. Base is dark wood and two doors + 3 drawers.