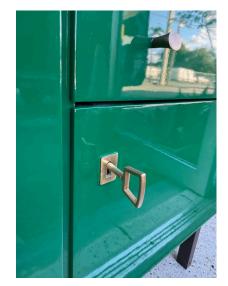

### MALACHITE GREEN ITALIAN MID-CENTURY CABINET W/ ORIGINAL BRASS KEYS

Lovingly restored and modernized, this vintage mid-century Italian cabinet with original geometric brass keys and pulls, has been re-lacquered in a STUNNING malachite tone green with a high gloss. Base is dark wood and two doors + 3 drawers.