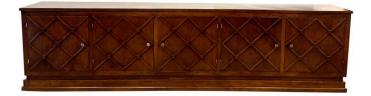

### LONG FRENCH MID-CENTURY LATTICE FRONT SIDEBOARD/ CABINET

This piece is an extra long latticed cabinet from the 1940s in the style of Jean Royère. 5 doors open to open shelving. Incredible vintage condition. This piece is available NOW and ready to ship from Miami, FL.

### **ADDITIONAL INFORMATION**

| Style                    | Mid-Century Modern (Of the Period)                                                                                                                                                                |
|--------------------------|---------------------------------------------------------------------------------------------------------------------------------------------------------------------------------------------------|
| Date of Manufacture      | 1940's                                                                                                                                                                                            |
| Dimensions               | Height: 34 in<br>Width: 131 in<br>Depth: 16.5 in                                                                                                                                                  |
| Sold As                  | Single item                                                                                                                                                                                       |
| Materials and Techniques | Oak                                                                                                                                                                                               |
| Place of Origin          | France                                                                                                                                                                                            |
| Period                   | 1940 - 1949                                                                                                                                                                                       |
| Condition                | Good – Wear consistent with age and use. Normal wear at<br>base from age and use. Very clean interiors and all shelves are<br>original. Wonderful vintage condition. Pulls have been<br>replaced. |