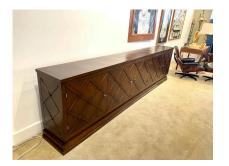

### LONG FRENCH MID-CENTURY LATTICE FRONT SIDEBOARD/ CABINET

This piece is an extra long latticed cabinet from the 1940s in the style of Jean Royère. 5 doors open to open shelving. Incredible vintage condition. This piece is available NOW and ready to ship from Miami, FL.

### **ADDITIONAL INFORMATION**

| Style                    | Mid-Century Modern (Of the Period)                                                                                                                                                                |
|--------------------------|---------------------------------------------------------------------------------------------------------------------------------------------------------------------------------------------------|
| Date of Manufacture      | 1940's                                                                                                                                                                                            |
| Dimensions               | Height: 34 in<br>Width: 131 in<br>Depth: 16.5 in                                                                                                                                                  |
| Sold As                  | Single item                                                                                                                                                                                       |
| Materials and Techniques | Oak                                                                                                                                                                                               |
| Place of Origin          | France                                                                                                                                                                                            |
| Period                   | 1940 - 1949                                                                                                                                                                                       |
| Condition                | Good – Wear consistent with age and use. Normal wear at<br>base from age and use. Very clean interiors and all shelves are<br>original. Wonderful vintage condition. Pulls have been<br>replaced. |