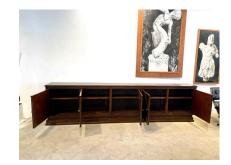

### LONG FRENCH MID-CENTURY LATTICE FRONT SIDEBOARD/ CABINET

This piece is an extra long latticed cabinet from the 1940s in the style of Jean Royère. 5 doors open to open shelving. Incredible vintage condition. This piece is available NOW and ready to ship from Miami, FL.

### **ADDITIONAL INFORMATION**

| Style                    | Mid-Century Modern (Of the Period)                                                                                                                                                                |
|--------------------------|---------------------------------------------------------------------------------------------------------------------------------------------------------------------------------------------------|
| Date of Manufacture      | 1940's                                                                                                                                                                                            |
| Dimensions               | Height: 34 in<br>Width: 131 in<br>Depth: 16.5 in                                                                                                                                                  |
| Sold As                  | Single item                                                                                                                                                                                       |
| Materials and Techniques | Oak                                                                                                                                                                                               |
| Place of Origin          | France                                                                                                                                                                                            |
| Period                   | 1940 - 1949                                                                                                                                                                                       |
| Condition                | Good – Wear consistent with age and use. Normal wear at<br>base from age and use. Very clean interiors and all shelves are<br>original. Wonderful vintage condition. Pulls have been<br>replaced. |