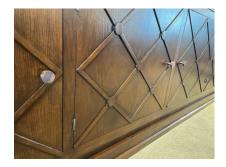

### LONG FRENCH MID-CENTURY LATTICE FRONT SIDEBOARD/ CABINET

This piece is an extra long latticed cabinet from the 1940s in the style of Jean Royère. 5 doors open to open shelving. Incredible vintage condition. This piece is available NOW and ready to ship from Miami, FL.

### **ADDITIONAL INFORMATION**

| Style                    | Mid-Century Modern (Of the Period)                                                                                                                                                                |
|--------------------------|---------------------------------------------------------------------------------------------------------------------------------------------------------------------------------------------------|
| Date of Manufacture      | 1940's                                                                                                                                                                                            |
| Dimensions               | Height: 34 in<br>Width: 131 in<br>Depth: 16.5 in                                                                                                                                                  |
| Sold As                  | Single item                                                                                                                                                                                       |
| Materials and Techniques | Oak                                                                                                                                                                                               |
| Place of Origin          | France                                                                                                                                                                                            |
| Period                   | 1940 - 1949                                                                                                                                                                                       |
| Condition                | Good – Wear consistent with age and use. Normal wear at<br>base from age and use. Very clean interiors and all shelves are<br>original. Wonderful vintage condition. Pulls have been<br>replaced. |