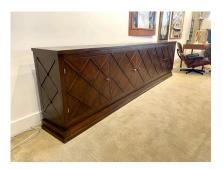

### LONG FRENCH MID-CENTURY LATTICE FRONT SIDEBOARD/ CABINET

This piece is an extra long latticed cabinet from the 1940s in the style of Jean Royère. 5 doors open to open shelving. Incredible vintage condition. This piece is available NOW and ready to ship from Miami, FL.

### **ADDITIONAL INFORMATION**

| Style                    | Mid-Century Modern (Of the Period)                                                                                                                                                                |
|--------------------------|---------------------------------------------------------------------------------------------------------------------------------------------------------------------------------------------------|
| Date of Manufacture      | 1940's                                                                                                                                                                                            |
| Dimensions               | Height: 34 in<br>Width: 131 in<br>Depth: 16.5 in                                                                                                                                                  |
| Sold As                  | Single item                                                                                                                                                                                       |
| Materials and Techniques | Oak                                                                                                                                                                                               |
| Place of Origin          | France                                                                                                                                                                                            |
| Period                   | 1940 - 1949                                                                                                                                                                                       |
| Condition                | Good – Wear consistent with age and use. Normal wear at<br>base from age and use. Very clean interiors and all shelves are<br>original. Wonderful vintage condition. Pulls have been<br>replaced. |