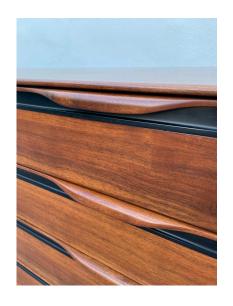

### LARGE WALNUT DRESSER BY JOHN KAPEL FOR GLENN OF CALIFORNIA

This is an excellent long version of John Kapel's iconic dresser by Glenn of California in walnut and black trim. Eight ample drawers and the drawers slide easily.