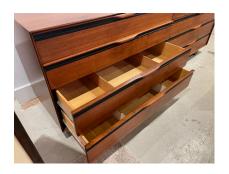

### LARGE WALNUT DRESSER BY JOHN KAPEL FOR GLENN OF CALIFORNIA

This is an excellent long version of John Kapel's iconic dresser by Glenn of California in walnut and black trim. Eight ample drawers and the drawers slide easily.