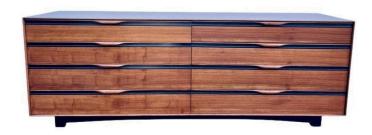

### LARGE WALNUT DRESSER BY JOHN KAPEL FOR GLENN OF CALIFORNIA

This is an excellent long version of John Kapel's iconic dresser by Glenn of California in walnut and black trim. Eight ample drawers and the drawers slide easily.