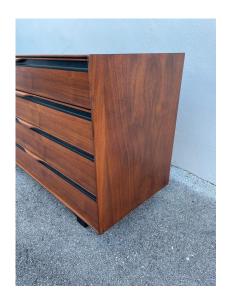

### LARGE WALNUT DRESSER BY JOHN KAPEL FOR GLENN OF CALIFORNIA

This is an excellent long version of John Kapel's iconic dresser by Glenn of California in walnut and black trim. Eight ample drawers and the drawers slide easily.

#### **ADDITIONAL INFORMATION**

**Style** Mid-Century Modern (Of the Period)

**Date of Manufacture** 1960's

Height: 30 in

**Dimensions** Width: 84 in

Depth: 20 in

**Sold As** Single Item

Materials and Techniques Walnut