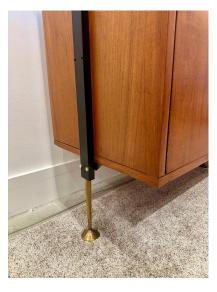

## GUSTAVO OLIVIERI

Condition

Good – Wear consistent with age and use. Very nice vintage condition with minimal wear (see detail images). Very solid, a few black spots to wood from use – normal for its age.