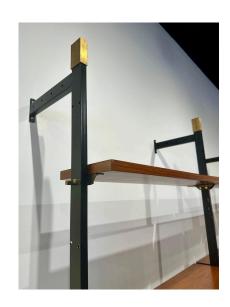

### **ITALIAN 1950'S THREE-SECTION CABINET AND SHELVING SYSTEM**

This very unique shelving and cabinet system made in Italy 1950's features two cabinets with single shelf and central cabinet with 4 drawers. A total of 9 floating shelves - all wood pieces are of high quality Italian Walnut veneer. The brass accents throughout make this whole system a stunning addition to your home.

### **ADDITIONAL INFORMATION**

**Style** Mid-Century Modern (Of the Period)

**Date of Manufacture** 1950's

Height: 97 in

**Dimensions** Width: 98 in

Depth: 18 in

**Sold As** Single Item

Materials and Techniques Brass, Metal, Walnut, Veneer

Place of Origin Italy

**Period** 1950 – 1959