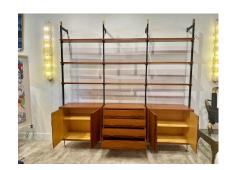

### **ITALIAN 1950'S THREE-SECTION CABINET AND SHELVING SYSTEM**

This very unique shelving and cabinet system made in Italy 1950's features two cabinets with single shelf and central cabinet with 4 drawers. A total of 9 floating shelves - all wood pieces are of high quality Italian Walnut veneer. The brass accents throughout make this whole system a stunning addition to your home.

### **ADDITIONAL INFORMATION**

**Style** Mid-Century Modern (Of the Period)

**Date of Manufacture** 1950's

Height: 97 in

**Dimensions** Width: 98 in

Depth: 18 in

**Sold As** Single Item

Materials and Techniques Brass, Metal, Walnut, Veneer