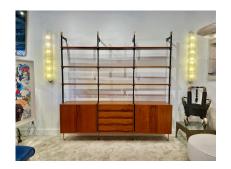

### **ITALIAN 1950'S THREE-SECTION CABINET AND SHELVING SYSTEM**

This very unique shelving and cabinet system made in Italy 1950's features two cabinets with single shelf and central cabinet with 4 drawers. A total of 9 floating shelves - all wood pieces are of high quality Italian Walnut veneer. The brass accents throughout make this whole system a stunning addition to your home.

### **ADDITIONAL INFORMATION**

**Style** Mid-Century Modern (Of the Period)

**Date of Manufacture** 1950's

Height: 97 in

**Dimensions** Width: 98 in

Depth: 18 in

**Sold As** Single Item

Materials and Techniques Brass, Metal, Walnut, Veneer