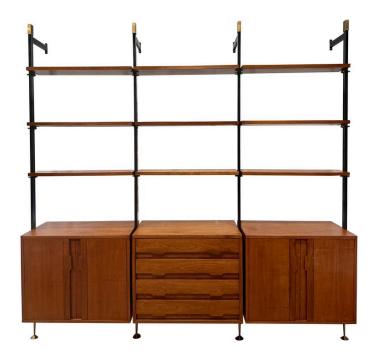

### **ITALIAN 1950'S THREE-SECTION CABINET AND SHELVING SYSTEM**

This very unique shelving and cabinet system made in Italy 1950's features two cabinets with single shelf and central cabinet with 4 drawers. A total of 9 floating shelves - all wood pieces are of high quality Italian Walnut veneer. The brass accents throughout make this whole system a stunning addition to your home.

### **ADDITIONAL INFORMATION**

**Style** Mid-Century Modern (Of the Period)

**Date of Manufacture** 1950's

Height: 97 in

**Dimensions** Width: 98 in

Depth: 18 in

**Sold As** Single Item

Materials and Techniques Brass, Metal, Walnut, Veneer