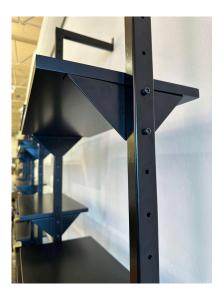

### EXTRA-LARGE ARCHITECTURAL ITALIAN WALL-MOUNTED SHELVING SYSTEM

Rare Industrial Italian wall-mounted library or shelving system that is completely customize-able to your design needs. A very long shelving unit fitted with eight (8) powder coated metal posts for SEVEN (7) sections. Posts have gold plated oversized sabot levelers to base that supports the various shelves. Very masculine Industrial look. Each shelf is adjustable to various heights (see detail images) and if needed a narrower shelving system, just remove a post to create a smaller unit OR to create TWO separate shelving systems....endless possibilities.

### **GALLERY IMAGES**