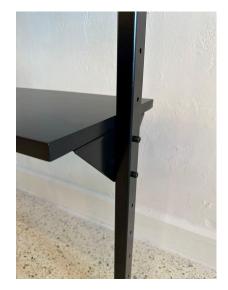

### EXTRA-LARGE ARCHITECTURAL ITALIAN WALL-MOUNTED SHELVING SYSTEM

Rare Industrial Italian wall-mounted library or shelving system that is completely customize-able to your design needs. A very long shelving unit fitted with eight (8) powder coated metal posts for SEVEN (7) sections. Posts have gold plated oversized sabot levelers to base that supports the various shelves. Very masculine Industrial look. Each shelf is adjustable to various heights (see detail images) and if needed a narrower shelving system, just remove a post to create a smaller unit OR to create TWO separate shelving systems....endless possibilities.