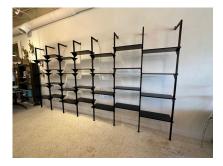

### EXTRA-LARGE ARCHITECTURAL ITALIAN WALL-MOUNTED SHELVING SYSTEM

Rare Industrial Italian wall-mounted library or shelving system that is completely customize-able to your design needs. A very long shelving unit fitted with eight (8) powder coated metal posts for SEVEN (7) sections. Posts have gold plated oversized sabot levelers to base that supports the various shelves. Very masculine Industrial look. Each shelf is adjustable to various heights (see detail images) and if needed a narrower shelving system, just remove a post to create a smaller unit OR to create TWO separate shelving systems....endless possibilities.

Note: this can be 100% disassembled for easy shipping/transport. Measure: Each section is approx 26 inches wide.

SKU: LU832836585952 | Categories: Case Pieces / Storage | Tags: Industrial