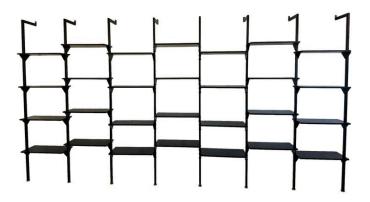

### EXTRA-LARGE ARCHITECTURAL ITALIAN WALL-MOUNTED SHELVING SYSTEM

Rare Industrial Italian wall-mounted library or shelving system that is completely customize-able to your design needs. A very long shelving unit fitted with eight (8) powder coated metal posts for SEVEN (7) sections. Posts have gold plated oversized sabot levelers to base that supports the various shelves. Very masculine Industrial look. Each shelf is adjustable to various heights (see detail images) and if needed a narrower shelving system, just remove a post to create a smaller unit OR to create TWO separate shelving systems....endless possibilities.

Note: this can be 100% disassembled for easy shipping/transport. Measure: Each section is approx 26 inches wide.

SKU: LU832836585952 | Categories: Case Pieces / Storage | Tags: Industrial