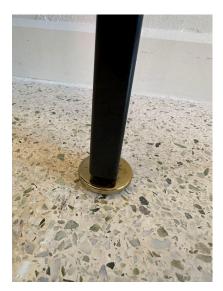

### EXTRA-LARGE ARCHITECTURAL ITALIAN WALL-MOUNTED SHELVING SYSTEM

Rare Industrial Italian wall-mounted library or shelving system that is completely customize-able to your design needs. A very long shelving unit fitted with eight (8) powder coated metal posts for SEVEN (7) sections. Posts have gold plated oversized sabot levelers to base that supports the various shelves. Very masculine Industrial look. Each shelf is adjustable to various heights (see detail images) and if needed a narrower shelving system, just remove a post to create a smaller unit OR to create TWO separate shelving systems....endless possibilities.