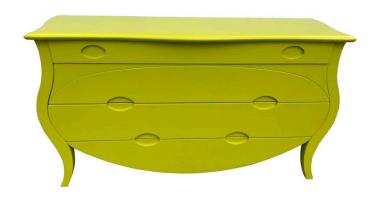

## **ELEGANT CHARTREUSE BOMBAY STYLE COMMODE/ CHEST OF DRAWERS**

Whimsical Bombay style 4 drawer chest commode in an amazing chartreuse lacquer. Ample storage and stylish cabriolet design legs and overall curvy shape.

#### **ADDITIONAL INFORMATION**

Weight 100 lbs

**Dimensions**  $17.5 \times 58.5 \times 33 \text{ in}$ 

**Style** Post Modern

**Date of Manufacture** 1960's

Height: 33 in.

**Dimensions** Width: 58.5 in.

Depth: 17.5 in.

**Sold As** single

Materials and Techniques Lacquered wood

Place of Origin France

Period 1960's

Good - Wear consistent with age and use. Very clean with

minimal signs of wear and use. Drawers slide easily.