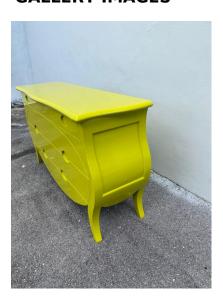

## **ELEGANT CHARTREUSE BOMBAY STYLE COMMODE/ CHEST OF DRAWERS**



Whimsical Bombay style 4 drawer chest commode in an amazing chartreuse lacquer. Ample storage and stylish cabriolet design legs and overall curvy shape.

SKU: LU832828129642 | Categories: <u>Case Pieces / Storage</u> | Tags: <u>Grange</u>

### **GALLERY IMAGES**







# GUSTAVO OLIVIERI





#### **ADDITIONAL INFORMATION**

Weight 100 lbs

**Dimensions**  $17.5 \times 58.5 \times 33 \text{ in}$ 

**Style** Post Modern

**Date of Manufacture** 1960's

Height: 33 in.

**Dimensions** Width: 58.5 in.

Depth: 17.5 in.

**Sold As** single

Materials and Techniques Lacquered wood

Place of Origin France

Period 1960's

Good - Wear consistent with age and use. Very clean with

minimal signs of wear and use. Drawers slide easily.

# GUSTAVO OLIVIERI