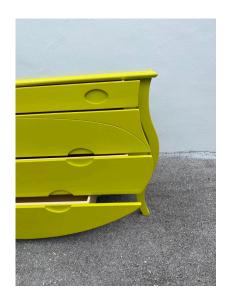

## **ELEGANT CHARTREUSE BOMBAY STYLE COMMODE/ CHEST OF DRAWERS**

Whimsical Bombay style 4 drawer chest commode in an amazing chartreuse lacquer. Ample storage and stylish cabriolet design legs and overall curvy shape.

### **GALLERY IMAGES**