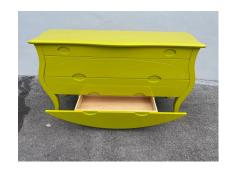

## **ELEGANT CHARTREUSE BOMBAY STYLE COMMODE/ CHEST OF DRAWERS**

Whimsical Bombay style 4 drawer chest commode in an amazing chartreuse lacquer. Ample storage and stylish cabriolet design legs and overall curvy shape.

**Sold As** single

Materials and Techniques Lacquered wood

Place of Origin France

Period 1960's

Good - Wear consistent with age and use. Very clean with

minimal signs of wear and use. Drawers slide easily.