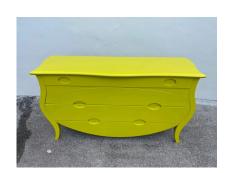

## **ELEGANT CHARTREUSE BOMBAY STYLE COMMODE/ CHEST OF DRAWERS**



Whimsical Bombay style 4 drawer chest commode in an amazing chartreuse lacquer. Ample storage and stylish cabriolet design legs and overall curvy shape.

SKU: LU832828129642 | Categories: <u>Case Pieces / Storage</u> | Tags: <u>Grange</u>

### **GALLERY IMAGES**







# GUSTAVO OLIVIERI





#### **ADDITIONAL INFORMATION**

Weight 100 lbs

**Dimensions**  $17.5 \times 58.5 \times 33 \text{ in}$ 

**Style** Post Modern

**Date of Manufacture** 1960's

Height: 33 in.

**Dimensions** Width: 58.5 in.

Depth: 17.5 in.

**Sold As** single

Materials and Techniques Lacquered wood

Place of Origin France

Period 1960's

Good - Wear consistent with age and use. Very clean with

minimal signs of wear and use. Drawers slide easily.

# GUSTAVO OLIVIERI