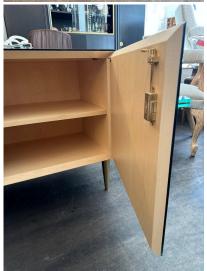

## **EFFETTO VETRO ITALIAN GREEN TINTED MIRROR CABINET (TWO AVAILABLE)**

This custom made cabinet by Effetto Vetro in Milan is of very high quality Italian craftsmanship. Beautiful details such interior casing in light woods, single shelf, solid bronze conical legs and a mirror clad matching key. NOTE: we have TWO cabinets in this color available, one located in our East Hampton, NY showroom and the other in our North Miami, FL showroom. Please inquire if you need BOTH! We also have TWO in a blue mirror tone.