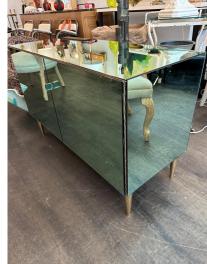

## **EFFETTO VETRO ITALIAN GREEN TINTED MIRROR CABINET (TWO AVAILABLE)**

This custom made cabinet by Effetto Vetro in Milan is of very high quality Italian craftsmanship. Beautiful details such interior casing in light woods, single shelf, solid bronze conical legs and a mirror clad matching key. NOTE: we have TWO cabinets in this color available, one located in our East Hampton, NY showroom and the other in our North Miami, FL showroom. Please inquire if you need BOTH! We also have TWO in a blue mirror tone.

## **ADDITIONAL INFORMATION**

**Style** Modern (Of the Period)

**Date of Manufacture** 2020

Height: 28 in

**Dimensions** Width: 43.5 in

Depth: 18 in

**Sold As** Single item

Materials and Techniques Wood, Bronze, Mirror