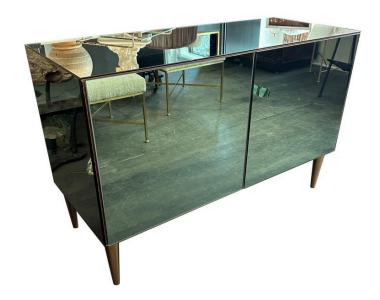

## **EFFETTO VETRO ITALIAN GREEN TINTED MIRROR CABINET (TWO AVAILABLE)**

This custom made cabinet by Effetto Vetro in Milan is of very high quality Italian craftsmanship. Beautiful details such interior casing in light woods, single shelf, solid bronze conical legs and a mirror clad matching key. NOTE: we have TWO cabinets in this color available, one located in our East Hampton, NY showroom and the other in our North Miami, FL showroom. Please inquire if you need BOTH! We also have TWO in a blue mirror tone.

## **ADDITIONAL INFORMATION**

**Style** Modern (Of the Period)

**Date of Manufacture** 2020

Height: 28 in

**Dimensions** Width: 43.5 in

Depth: 18 in

**Sold As** Single item

Materials and Techniques Wood, Bronze, Mirror