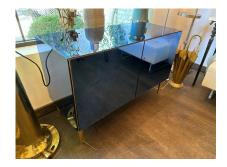

## **EFFETTO VETRO ITALIAN BLUE TINTED MIRROR CABINET (TWO AVAILABLE)**

This custom made cabinet by Effetto Vetro in Milan is of very high quality Italian craftsmanship. Beautiful details such interior casing in light woods, single shelf, solid bronze conical legs and a mirror clad matching key. NOTE: we have TWO cabinets in this color available, one located in our East Hampton, NY showroom and the other in our North Miami, FL showroom. Please inquire if you need BOTH! We also have TWO in a green mirror tone.