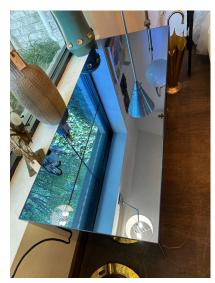

## **EFFETTO VETRO ITALIAN BLUE TINTED MIRROR CABINET (TWO AVAILABLE)**

This custom made cabinet by Effetto Vetro in Milan is of very high quality Italian craftsmanship. Beautiful details such interior casing in light woods, single shelf, solid bronze conical legs and a mirror clad matching key. NOTE: we have TWO cabinets in this color available, one located in our East Hampton, NY showroom and the other in our North Miami, FL showroom. Please inquire if you need BOTH! We also have TWO in a green mirror tone.