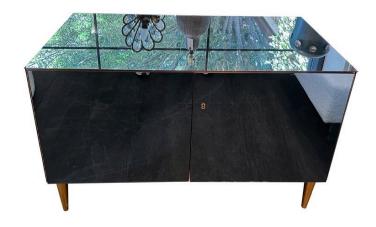

## **EFFETTO VETRO ITALIAN BLUE TINTED MIRROR CABINET (TWO AVAILABLE)**

This custom made cabinet by Effetto Vetro in Milan is of very high quality Italian craftsmanship. Beautiful details such interior casing in light woods, single shelf, solid bronze conical legs and a mirror clad matching key. NOTE: we have TWO cabinets in this color available, one located in our East Hampton, NY showroom and the other in our North Miami, FL showroom. Please inquire if you need BOTH! We also have TWO in a green mirror tone.