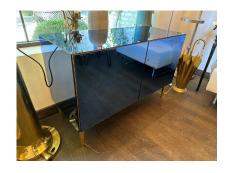

## **EFFETTO VETRO ITALIAN BLUE TINTED MIRROR CABINET (TWO AVAILABLE)**

This custom made cabinet by Effetto Vetro in Milan is of very high quality Italian craftsmanship. Beautiful details such interior casing in light woods, single shelf, solid bronze conical legs and a mirror clad matching key. NOTE: we have TWO cabinets in this color available, one located in our East Hampton, NY showroom and the other in our North Miami, FL showroom. Please inquire if you need BOTH! We also have TWO in a green mirror tone.

## **ADDITIONAL INFORMATION**

**Style** Modern (Of the Period)

**Date of Manufacture** 2020

Height: 28 in

**Dimensions** Width: 43.5 in

Depth: 18 in

**Sold As** Single item

Materials and Techniques Wood, Bronze, Mirror

Place of Origin Italy

**Period** 21st Century

**Condition** Good - Wear consistent with age and use.