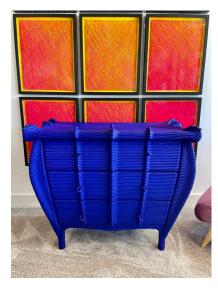

### CHRISTIAN ASTUGUEVIEILLE MIRAKI CHEST IN BLUE ROPE

Yves Klein vivid blue rope clad cabinet with 3 drawers and rope pulls. All original and in amazing condition. This is a beauty! Visual artist born (1946) and living in Paris, his work focuses on a roundabout but ingenious use of everyday materials. He transforms them into furniture, sculpture, jewelry, or installations to create what he calls a "dream detonator". Textile sculptures, ink drawings, tactile or multi-sensory installations, Christian Astuguevieille appears as a touch to everything in artistic creation. In his studio at the Galerie Vivienne in Paris or next to the Jardin du Palais Royal, he always carries a notebook in his pocket to draw and capture the fleeting moments that feed his inspiration.