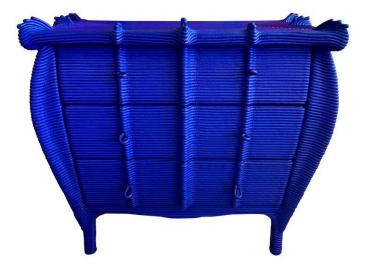

### CHRISTIAN ASTUGUEVIEILLE MIRAKI CHEST IN BLUE ROPE

Yves Klein vivid blue rope clad cabinet with 3 drawers and rope pulls. All original and in amazing condition. This is a beauty! Visual artist born (1946) and living in Paris, his work focuses on a roundabout but ingenious use of everyday materials. He transforms them into furniture, sculpture, jewelry, or installations to create what he calls a "dream detonator". Textile sculptures, ink drawings, tactile or multi-sensory installations, Christian Astuguevieille appears as a touch to everything in artistic creation. In his studio at the Galerie Vivienne in Paris or next to the Jardin du Palais Royal, he always carries a notebook in his pocket to draw and capture the fleeting moments that feed his inspiration.