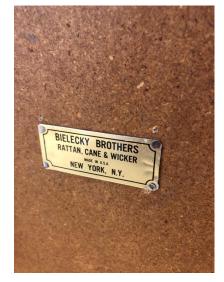

#### **BIELECKY BROTHERS WICKER & RAFFIA ÉTAGÈRE**

This is a fabulous wicker and raffia tall shelve by Bielecky Brothers, New York Company. Highend handmade and adorned with brass square tubes and sabot details. It is a wonderful organic and tall shelf unit. Note: ONLY ONE AVAILABLE.