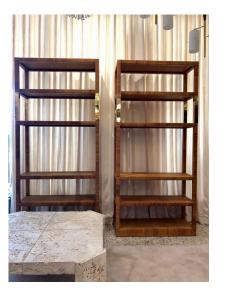

#### **BIELECKY BROTHERS WICKER & RAFFIA ÉTAGÈRE**

This is a fabulous wicker and raffia tall shelve by Bielecky Brothers, New York Company. Highend handmade and adorned with brass square tubes and sabot details. It is a wonderful organic and tall shelf unit. Note: ONLY ONE AVAILABLE.

### **ADDITIONAL INFORMATION**

| Weight                   | 120 lbs                                                                                                                                                                                                                                                      |
|--------------------------|--------------------------------------------------------------------------------------------------------------------------------------------------------------------------------------------------------------------------------------------------------------|
| Dimensions               | 21.5 × 43.5 × 37 in                                                                                                                                                                                                                                          |
| Style                    | Organic Modern                                                                                                                                                                                                                                               |
| Date of Manufacture      | 1990's                                                                                                                                                                                                                                                       |
| Dimensions               | Height: 90.75 in.<br>Width: 42.25 in.<br>Depth: 16 in.                                                                                                                                                                                                       |
| Sold As                  | Single item                                                                                                                                                                                                                                                  |
| Materials and Techniques | wicker, brass, wood                                                                                                                                                                                                                                          |
| Place of Origin          | USA                                                                                                                                                                                                                                                          |
| Period                   | 1990's                                                                                                                                                                                                                                                       |
| Condition                | Good – Wear consistent with age and use. Minor losses. Some<br>caning is broken in some spots – see detail images provided.<br>One shelf has a 2 inch long rip in the raffia (see pictures). Not<br>noticeable if you place a book or sculpture on the area. |