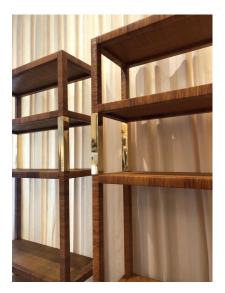

#### **BIELECKY BROTHERS WICKER & RAFFIA ÉTAGÈRE**

This is a fabulous wicker and raffia tall shelve by Bielecky Brothers, New York Company. Highend handmade and adorned with brass square tubes and sabot details. It is a wonderful organic and tall shelf unit. Note: ONLY ONE AVAILABLE.

### **ADDITIONAL INFORMATION**

| Weight                   | 120 lbs                                                                                                                                                                                                                                                      |
|--------------------------|--------------------------------------------------------------------------------------------------------------------------------------------------------------------------------------------------------------------------------------------------------------|
| Dimensions               | 21.5 × 43.5 × 37 in                                                                                                                                                                                                                                          |
| Style                    | Organic Modern                                                                                                                                                                                                                                               |
| Date of Manufacture      | 1990's                                                                                                                                                                                                                                                       |
| Dimensions               | Height: 90.75 in.<br>Width: 42.25 in.<br>Depth: 16 in.                                                                                                                                                                                                       |
| Sold As                  | Single item                                                                                                                                                                                                                                                  |
| Materials and Techniques | wicker, brass, wood                                                                                                                                                                                                                                          |
| Place of Origin          | USA                                                                                                                                                                                                                                                          |
| Period                   | 1990's                                                                                                                                                                                                                                                       |
| Condition                | Good – Wear consistent with age and use. Minor losses. Some<br>caning is broken in some spots – see detail images provided.<br>One shelf has a 2 inch long rip in the raffia (see pictures). Not<br>noticeable if you place a book or sculpture on the area. |