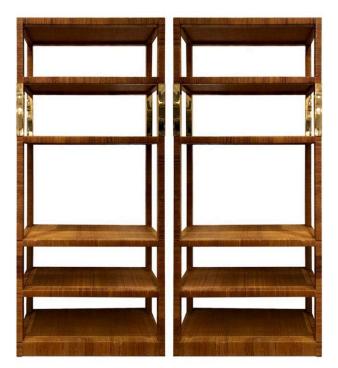

#### **BIELECKY BROTHERS WICKER & RAFFIA ÉTAGÈRE**

This is a fabulous wicker and raffia tall shelve by Bielecky Brothers, New York Company. Highend handmade and adorned with brass square tubes and sabot details. It is a wonderful organic and tall shelf unit. Note: ONLY ONE AVAILABLE.

### **ADDITIONAL INFORMATION**

| Weight                   | 120 lbs                                                                                                                                                                                                                                                      |
|--------------------------|--------------------------------------------------------------------------------------------------------------------------------------------------------------------------------------------------------------------------------------------------------------|
| Dimensions               | 21.5 × 43.5 × 37 in                                                                                                                                                                                                                                          |
| Style                    | Organic Modern                                                                                                                                                                                                                                               |
| Date of Manufacture      | 1990's                                                                                                                                                                                                                                                       |
| Dimensions               | Height: 90.75 in.<br>Width: 42.25 in.<br>Depth: 16 in.                                                                                                                                                                                                       |
| Sold As                  | Single item                                                                                                                                                                                                                                                  |
| Materials and Techniques | wicker, brass, wood                                                                                                                                                                                                                                          |
| Place of Origin          | USA                                                                                                                                                                                                                                                          |
| Period                   | 1990's                                                                                                                                                                                                                                                       |
| Condition                | Good – Wear consistent with age and use. Minor losses. Some<br>caning is broken in some spots – see detail images provided.<br>One shelf has a 2 inch long rip in the raffia (see pictures). Not<br>noticeable if you place a book or sculpture on the area. |