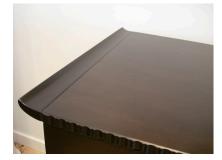

### **BEAUTIFUL CABINET IN THE ASIAN REGENCY STYLE**

Eight drawers with nickel pagoda shaped hardware and rich dark brown stain finish (almost ebonized) - showing natural grains and beauty. Extremely well crafted with beautiful details.