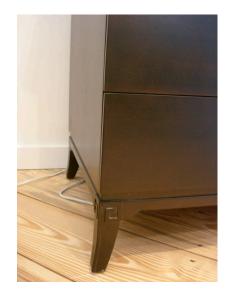

### **BEAUTIFUL CABINET IN THE ASIAN REGENCY STYLE**

Eight drawers with nickel pagoda shaped hardware and rich dark brown stain finish (almost ebonized) - showing natural grains and beauty. Extremely well crafted with beautiful details.