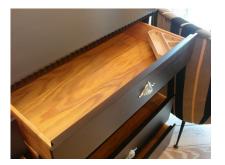

### **BEAUTIFUL CABINET IN THE ASIAN REGENCY STYLE**

Eight drawers with nickel pagoda shaped hardware and rich dark brown stain finish (almost ebonized) - showing natural grains and beauty. Extremely well crafted with beautiful details.

### **ADDITIONAL INFORMATION**

| Style                    | Asian Regency (of the period)                                                                                                 |
|--------------------------|-------------------------------------------------------------------------------------------------------------------------------|
| Date of Manufacture      | 1940's                                                                                                                        |
| Dimensions               | Height: 35 in<br>Width: 59 in<br>Depth: 22 in                                                                                 |
| Sold As                  | individual item                                                                                                               |
| Materials and Techniques | Fruitwood, Nickel                                                                                                             |
| Place of Origin          | United States                                                                                                                 |
| Period                   | 1940 - 1949                                                                                                                   |
| Condition                | Good – Wear consistent with age and use. normal wear from use, very nice condition, some scratches and dings from normal use. |