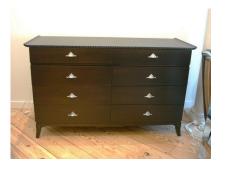

### **BEAUTIFUL CABINET IN THE ASIAN REGENCY STYLE**

Eight drawers with nickel pagoda shaped hardware and rich dark brown stain finish (almost ebonized) - showing natural grains and beauty. Extremely well crafted with beautiful details.