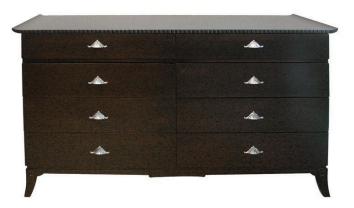

### **BEAUTIFUL CABINET IN THE ASIAN REGENCY STYLE**

Eight drawers with nickel pagoda shaped hardware and rich dark brown stain finish (almost ebonized) - showing natural grains and beauty. Extremely well crafted with beautiful details.