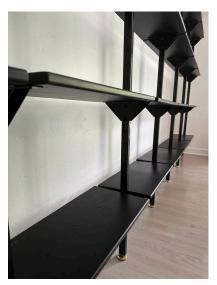

#### ARCHITECTURAL ITALIAN WALL-MOUNTED SHELVING SYSTEM

Rare Industrial Italian wall-mounted library or shelving system that is completely customize-able to your design needs. A long shelving unit fitted with seven powder coated metal posts for SIX (6) sections. Posts have gold plated oversized sabot levelers to base that supports the various shelves. Very masculine Industrial look. Each shelf is adjustable to various heights (see detail images) and if needed a narrower shelving system, just remove a post to create a smaller unit.