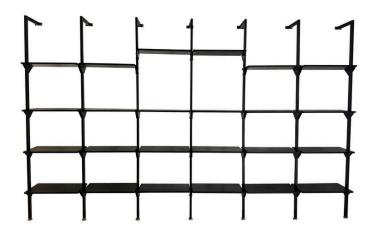

#### ARCHITECTURAL ITALIAN WALL-MOUNTED SHELVING SYSTEM

Rare Industrial Italian wall-mounted library or shelving system that is completely customize-able to your design needs. A long shelving unit fitted with seven powder coated metal posts for SIX (6) sections. Posts have gold plated oversized sabot levelers to base that supports the various shelves. Very masculine Industrial look. Each shelf is adjustable to various heights (see detail images) and if needed a narrower shelving system, just remove a post to create a smaller unit.

Note: this can be 100% disassembled for easy shipping/transport. Measure: Each section is approx 26 inches wide.

SKU: LU832831543572 | Categories: Case Pieces / Storage | Tags: Wall-Mounted Shelving