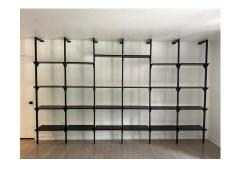

#### ARCHITECTURAL ITALIAN WALL-MOUNTED SHELVING SYSTEM

Rare Industrial Italian wall-mounted library or shelving system that is completely customize-able to your design needs. A long shelving unit fitted with seven powder coated metal posts for SIX (6) sections. Posts have gold plated oversized sabot levelers to base that supports the various shelves. Very masculine Industrial look. Each shelf is adjustable to various heights (see detail images) and if needed a narrower shelving system, just remove a post to create a smaller unit.

Note: this can be 100% disassembled for easy shipping/transport. Measure: Each section is approx 26 inches wide.

SKU: LU832831543572 | Categories: Case Pieces / Storage | Tags: Wall-Mounted Shelving