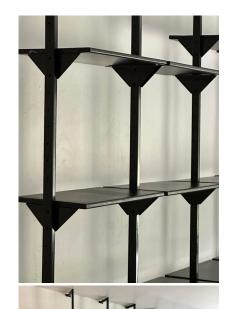

#### ARCHITECTURAL ITALIAN WALL-MOUNTED SHELVING SYSTEM

Rare Industrial Italian wall-mounted library or shelving system that is completely customize-able to your design needs. A long shelving unit fitted with seven powder coated metal posts for SIX (6) sections. Posts have gold plated oversized sabot levelers to base that supports the various shelves. Very masculine Industrial look. Each shelf is adjustable to various heights (see detail images) and if needed a narrower shelving system, just remove a post to create a smaller unit.